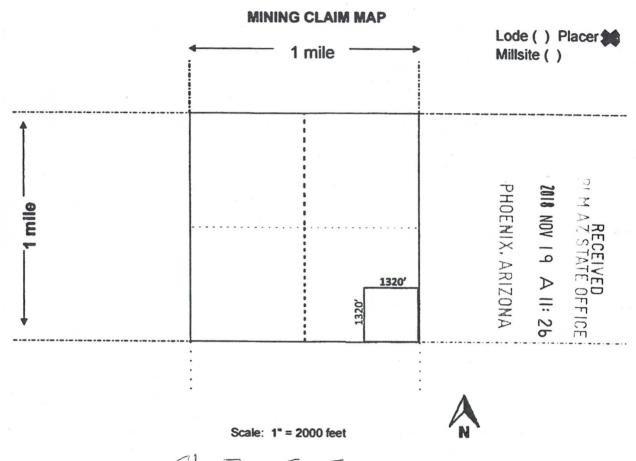

**40 Acres** Total Claim Acreage. This claim runs from the location monument on which this location notice is posted at the <u>NW</u> corner of the claim approximately <u>1320</u> feet in a <u>South</u> direction from the <u>North</u> end line and <u>1320</u> feet in a <u>East</u> direction from the <u>West</u> end line. This claim is marked by four monuments, one at each corner of the claim. The location monument on which this notice is posted is situated within Section <u>17</u>, Township <u>9N</u>, Range <u>4W</u>, Gila Salt River Base and Meridian, Arizona. This claim encompasses portions of the following legal subdivision(s) if located by legal subdivision or the following quarter section(s), section(s), Township(s) and Range(s) <u>SE ¼ of the SE</u> <u>¼ of Sec. 17, T9N, R4W</u>, Gila Salt River Base and Meridian, Arizona. The locality of this claim with reference to some natural object or permanent monument and additional information (if any) concerning its locality are as follows: <u>The SE corner of the claim is the SE Corner of Sec</u> **17, T9N, R4W**.

The above information is shown on the attached map. DATED AND POSTED on the ground this **27**<sup>th</sup> day of **September**, 20**18**.

| Locators:                                   |               |
|---------------------------------------------|---------------|
| Printed Name_John Mathis                    | Signature(s)  |
| Address:PO Box 712 Congress, AZ. 85332      |               |
| Printed Name_Dominic Ricci                  | _Signature(s) |
| Address: 39833 Saint Honore Drive, Murrieta | CA 92563      |

D

0

.....

ा ??

0

Cn

1. The above map depicts the <u>StanTon EAST</u> mining claim, which is located in Section(s) <u>17</u>, Township <u>9N</u>, Range <u>4W</u>, Gila and Salt River Base and Meridian, <u>Yavapai</u> County, Arizona.

Total claim acreage e is 40 Acres.

2. The type of corner and location monuments used are as follows: Capped PVC, Standing >5' tall.

3. The bearings and distances in degrees and feet between claim corners and to a public land survey monument are as depicted on the map. The SE corner of the claim is the SE Corner of Sec 17, T9N, R4W.

4. If the claim is a placer or millsite claim with exterior limits conforming to legal subdivisions of the public survey, provide a legal description of the <u>) SE ¼ of the SE ¼ of Sec. 17, T9N, R4W of</u> the Gila and Salt River Base and Meridian, Yavapai County, Arizona.