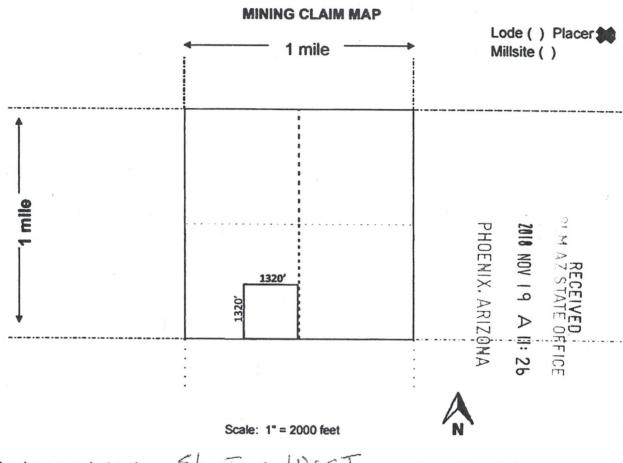

The general course of this claim is **East to West** and it is situated in **Yavapai** County, Arizona. This claim is **1320** feet in length and **1320** feet in width.

**40 Acres** Total Claim Acreage. This claim runs from the location monument on which this location notice is posted at the <u>NW</u> corner of the claim approximately <u>1320</u> feet in a <u>South</u> direction from the <u>North</u> end line and <u>1320</u> feet in a <u>East</u> direction from the <u>West</u> end line. This claim is marked by four monuments, one at each corner of the claim. The location monument on which this notice is posted is situated within Section <u>17</u>, Township <u>9N</u>, Range <u>4W</u>, Gila Salt River Base and Meridian, Arizona. This claim encompasses portions of the following legal subdivision(s) if located by legal subdivision or the following quarter section(s), section(s), Township(s) and Range(s) <u>SE ¼ of the SW</u> <u>¼ of Sec. 17, T9N, R4W</u>, Gila Salt River Base and Meridian, Arizona. The locality of this claim with reference to some natural object or permanent monument and additional information (if any) concerning its locality are as follows: <u>The SE corner of the claim is 2640' West of the SE</u> <u>Corner of Sec 17, T9N, R4W</u>.

The above information is shown on the attached map. DATED AND POSTED on the ground this **27**<sup>th</sup> day of **September**, 20**18**.

| Locators:                                 |               | Alm    |
|-------------------------------------------|---------------|--------|
| Printed Name_John Mathis                  | _Signature(s) | Alle   |
| Address:PO Box 712 Congress, AZ. 85332 _  |               | A      |
| Printed Name Dominic Ricci                | _Signature(s) | page - |
| Address:39833 Saint Honore Drive, Murriet | a, CA 92563   |        |

1. The above map depicts the <u>StanTens</u> WEST mining claim, which is located in Section(s) <u>17</u>, Township <u>9N</u>, Range <u>4W</u>, Gila and Salt River Base and Meridian, <u>Yavapai</u> County, Arizona.

Total claim acreage e is 40 Acres.

2. The type of corner and location monuments used are as follows: <u>Capped PVC, Standing >5'</u> tall.

3. The bearings and distances in degrees and feet between claim corners and to a public land survey monument are as depicted on the map. The SE corner of the claim is 2640' West of the SE Corner of Sec 17, T9N, R4W.

4. If the claim is a placer or millsite claim with exterior limits conforming to legal subdivisions of the public survey, provide a legal description of the <u>) SE ½ of the SW ½ of Sec. 17, T9N, R4W of the Gila and Salt River Base and Meridian, Yavapai County, Arizona.</u>